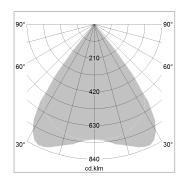

## LIGHT TECHNOLOGY

LED SMD linear
Light colour 830
Luminous flux 6000 lm
System power 40.5 W
Luminaire Efficiency 148 lm/W
Reflector MediumBeam