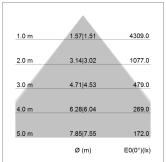

## LIGHT TECHNOLOGY

LED SMD linear
Light colour 830
Luminous flux 6000 lm
System power 40.5 W
Luminaire Efficiency 148 lm/W
Reflector MediumBeam