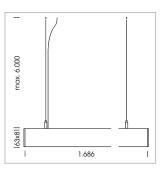

## beledi XS

Article number: 70610120

## **LUMINAIRE**

Weight 3.2 kg
Protection rating . class IP 40 . I
Luminaire colour white