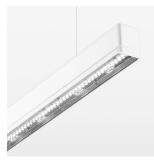

## **OPTIONEEL**

Mounting Accessories

Light band with LED, rated life of the LED L80/B50 > 50000 h, colour rendering index CRI > 80, reflector with homogeneous light distribution pattern, lens optics made of PMMA, luminaire insert sheet steel, powder-coated, white