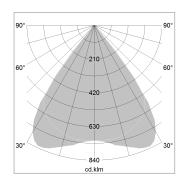

## LIGHT TECHNOLOGY

LED SMD linear
Light colour 830
Luminous flux 6000 lm
System power 40.5 W
Luminaire Efficiency 148 lm/W
Reflector MediumBeam