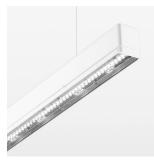

## beledi XS

Article number: 70610121

## **OPTIONEEL**

Mounting Accessories

Light band with LED, rated life of the LED L80/B50 > 50000 h, colour rendering index CRI > 80, reflector with homogeneous light distribution pattern, lens optics made of PMMA, luminaire insert sheet steel, powder-coated, white