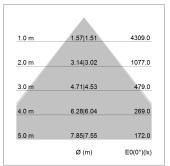

## LIGHT TECHNOLOGY

LED SMD linear
Light colour 830
Luminous flux 6000 lm
System power 40.5 W
Luminaire Efficiency 148 lm/W
Reflector MediumBeam