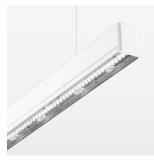

## beledi XS

Article number: 70610122

## **OPTIONAL**

Mounting Accessories

Light band with LED, rated life of the LED L80/B50 > 50000 h, colour rendering index CRI > 80, reflector with homogeneous light distribution pattern, lens optics made of PMMA, luminaire insert sheet steel, powder-coated, white