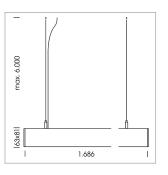

## beledi XS

Article number: 70610122

## **LUMINAIRE**

Weight 3.2 kg
Protection rating . class IP 40 . I
Luminaire colour white