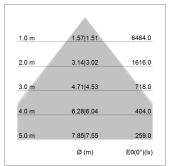

## LIGHT TECHNOLOGY

LED SMD linear
Light colour 830
Luminous flux 9000 lm
System power 66.5 W
Luminaire Efficiency 135 lm/W
Reflector MediumBeam