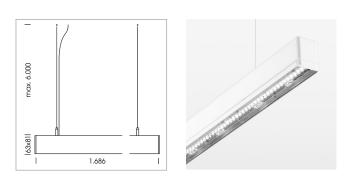

## LIGHT TECHNOLOGY

| LED                  | SMD linear |
|----------------------|------------|
| Light colour         | 830        |
| Luminous flux        | 9000 lm    |
| System power         | 66.5 W     |
| Luminaire Efficiency | 135 lm/W   |
| Reflector            | MediumBeam |