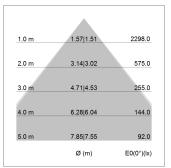

## LIGHT TECHNOLOGY

LED SMD linear
Light colour 840
Luminous flux 3200 lm
System power 20 W
Luminaire Efficiency 160 lm/W
Reflector MediumBeam