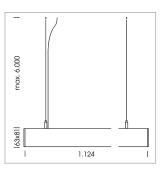

## beledi XS

Article number: 70610201

## **LUMINAIRE**

Weight 3.2 kg
Protection rating . class IP 40 . I
Luminaire colour white