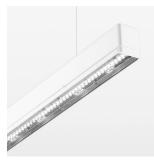

## beledi XS

Article number: 70610201

## **OPTIONEEL**

Mounting Accessories

Light band with LED, rated life of the LED L80/B50 > 50000 h, colour rendering index CRI > 80, reflector with homogeneous light distribution pattern, lens optics made of PMMA, luminaire insert sheet steel, powder-coated, white