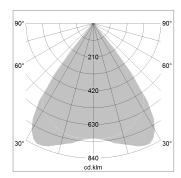

## LIGHT TECHNOLOGY

LED SMD linear
Light colour 840
Luminous flux 3200 lm
System power 20 W
Luminaire Efficiency 160 lm/W
Reflector MediumBeam