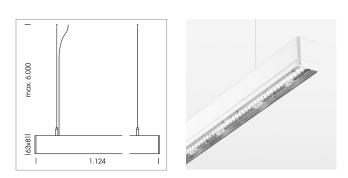

## LUMINAIRE

Weight Protection rating . class Luminaire colour 3.2 kg IP 40 . I white

## OPTIONAL

Mounting Accessories

Light band with LED, rated life of the LED L80/B50 > 50000 h, colour rendering index CRI > 80, reflector with homogeneous light distribution pattern, lens optics made of PMMA, luminaire insert sheet steel, powder-coated, white