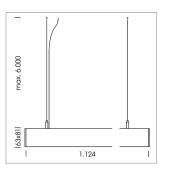

## beledi XS

Article number: 70610204

## **LUMINAIRE**

Weight 3.2 kg
Protection rating . class IP 40 . I
Luminaire colour white