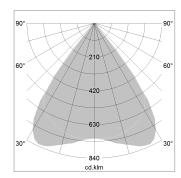

## LIGHT TECHNOLOGY

LED SMD linear
Light colour 840
Luminous flux 6000 lm
System power 42 W
Luminaire Efficiency 143 lm/W
Reflector MediumBeam