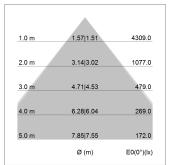

## LIGHT TECHNOLOGY

LED SMD linear
Light colour 840
Luminous flux 6000 lm
System power 42 W
Luminaire Efficiency 143 lm/W
Reflector MediumBeam