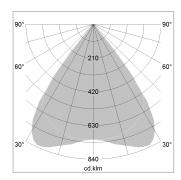

## LIGHT TECHNOLOGY

LED SMD linear
Light colour 840
Luminous flux 6000 lm
System power 42 W
Luminaire Efficiency 143 lm/W
Reflector MediumBeam