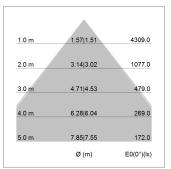

## LIGHT TECHNOLOGY

LED SMD linear
Light colour 840
Luminous flux 6000 lm
System power 42 W
Luminaire Efficiency 143 lm/W
Reflector MediumBeam