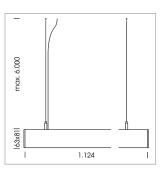

## beledi XS

Article number: 70610205

## **LUMINAIRE**

Weight 3.2 kg
Protection rating . class IP 40 . I
Luminaire colour white