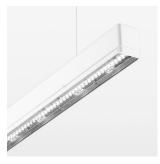

## **OPTIONEEL**

Mounting Accessories

Light band with LED, rated life of the LED L80/B50 > 50000 h, colour rendering index CRI > 80, reflector with homogeneous light distribution pattern, lens optics made of PMMA, luminaire insert sheet steel, powder-coated, white