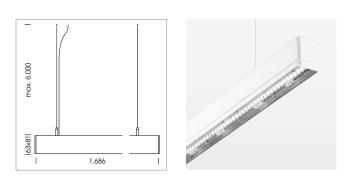

## LIGHT TECHNOLOGY

| LED                  | SMD linear |
|----------------------|------------|
| Light colour         | 840        |
| Luminous flux        | 4800 lm    |
| System power         | 30 W       |
| Luminaire Efficiency | 160 lm/W   |
| Reflector            | MediumBeam |