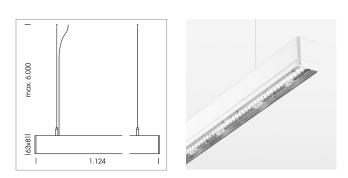

## LUMINAIRE

Weight Protection rating . class Luminaire colour 3.2 kg IP 40 . I white

## OPTIONAL

Mounting Accessories

Light band with LED, rated life of the LED L80/B50 > 50000 h, colour rendering index CRI > 80, reflector with homogeneous light distribution pattern, lens optics made of PMMA, luminaire insert sheet steel, powder-coated, white

driver unit: 220-240 V~ / 50-60 Hz, max. 24 luminaires per circuit (B16A fuse)

Note: All data are typical values. System features may change with product improvements due to technical advances. Errors excepted.