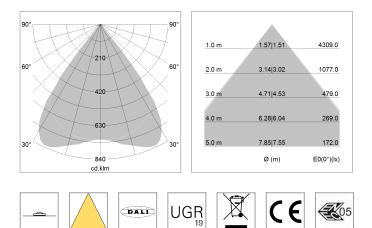

## LIGHT TECHNOLOGY

| LED                  | SMD linear |
|----------------------|------------|
| Light colour         | 840        |
| Luminous flux        | 6000 lm    |
| System power         | 42 W       |
| Luminaire Efficiency | 143 lm/W   |
| Reflector            | MediumBeam |