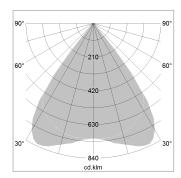

## LIGHT TECHNOLOGY

LED SMD linear
Light colour 840
Luminous flux 6000 lm
System power 38.5 W
Luminaire Efficiency 156 lm/W
Reflector MediumBeam