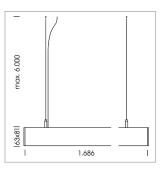

## beledi XS

Article number: 70610221

## **LUMINAIRE**

Weight 3.2 kg
Protection rating . class IP 40 . I
Luminaire colour white