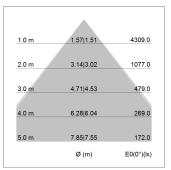

## LIGHT TECHNOLOGY

LED SMD linear
Light colour 840
Luminous flux 6000 lm
System power 38.5 W
Luminaire Efficiency 156 lm/W
Reflector MediumBeam