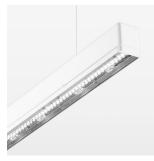

## beledi XS

Article number: 70610221

## **OPTIONEEL**

Mounting Accessories

Light band with LED, rated life of the LED L80/B50 > 50000 h, colour rendering index CRI > 80, reflector with homogeneous light distribution pattern, lens optics made of PMMA, luminaire insert sheet steel, powder-coated, white