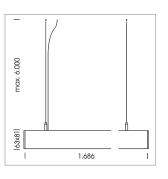

## **LUMINAIRE**

Weight 3.2 kg
Protection rating . class IP 40 . I
Luminaire colour silver

## **OPTIONEEL**

Mounting Accessories

Light band with LED, rated life of the LED L80/B50 > 50000 h, colour rendering index CRI > 80, reflector with homogeneous light distribution pattern, lens optics made of PMMA, luminaire insert sheet steel, powder-coated, silver