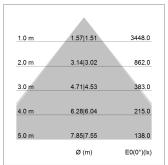

## LIGHT TECHNOLOGY

LED SMD linear
Light colour 830
Luminous flux 4800 lm
System power 32 W
Luminaire Efficiency 150 lm/W
Reflector MediumBeam