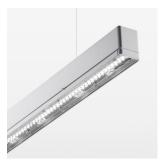

## beledi XS

Article number: 70610407

## **OPTIONEEL**

Mounting Accessories

Light band with LED, rated life of the LED L80/B50 > 50000 h, colour rendering index CRI > 80, reflector with homogeneous light distribution pattern, lens optics made of PMMA, luminaire insert sheet steel, powder-coated, silver