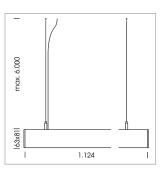

## beledi XS

Article number: 70610415

## **LUMINAIRE**

Weight 3.2 kg
Protection rating . class IP 40 . I
Luminaire colour silver