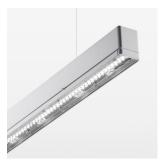

## **LUMINAIRE**

Weight 3.2 kg
Protection rating . class IP 40 . I
Luminaire colour silver

## **OPTIONEEL**

Mounting Accessories

Light band with LED, rated life of the LED L80/B50 > 50000 h, colour rendering index CRI > 80, reflector with homogeneous light distribution pattern, lens optics made of PMMA, luminaire insert sheet steel, powder-coated, silver