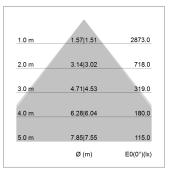

## LIGHT TECHNOLOGY

LED SMD linear
Light colour 830
Luminous flux 4000 lm
System power 27 W
Luminaire Efficiency 148 lm/W
Reflector MediumBeam