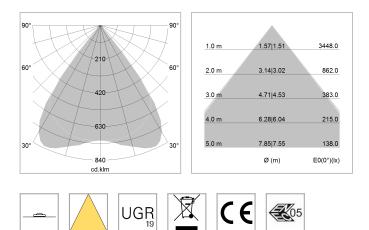

## LIGHT TECHNOLOGY

| LED                  | SMD linear |
|----------------------|------------|
| Light colour         | 830        |
| Luminous flux        | 4800 lm    |
| System power         | 32 W       |
| Luminaire Efficiency | 150 lm/W   |
| Reflector            | MediumBeam |