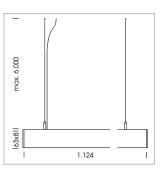

## beledi XS

Article number: 70610505

## **OPTIONEEL**

Mounting Accessories

Light band with LED, rated life of the LED L80/B50 > 50000 h, colour rendering index CRI > 80, reflector with homogeneous light distribution pattern, lens optics made of PMMA, luminaire insert sheet steel, powder-coated, silver