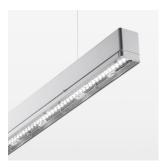

## **LUMINAIRE**

Weight 3.2 kg
Protection rating . class IP 40 . I
Luminaire colour silver

## **OPTIONEEL**

Mounting Accessories

Light band with LED, rated life of the LED L80/B50 > 50000 h, colour rendering index CRI > 80, reflector with homogeneous light distribution pattern, lens optics made of PMMA, luminaire insert sheet steel, powder-coated, silver