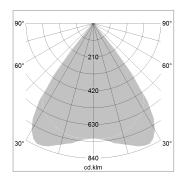

## LIGHT TECHNOLOGY

LED SMD linear
Light colour 840
Luminous flux 6000 lm
System power 42 W
Luminaire Efficiency 143 lm/W
Reflector MediumBeam