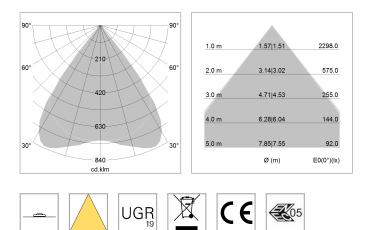

## LIGHT TECHNOLOGY

| LED                  | SMD linear |
|----------------------|------------|
| Light colour         | 840        |
| Luminous flux        | 3200 lm    |
| System power         | 20 W       |
| Luminaire Efficiency | 160 lm/W   |
| Reflector            | MediumBeam |