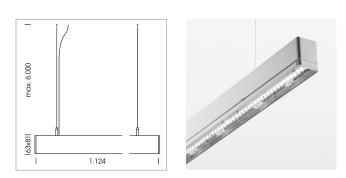

## **OPTIONEEL**

Mounting Accessories

Light band with LED, rated life of the LED L80/B50 > 50000 h, colour rendering index CRI > 80, reflector with homogeneous light distribution pattern, lens optics made of PMMA, luminaire insert sheet steel, powder-coated, silver