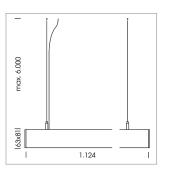

## **LUMINAIRE**

Weight 3.2 kg
Protection rating . class IP 40 . I
Luminaire colour silver

## **OPTIONEEL**

Mounting Accessories

Light band with LED, rated life of the LED L80/B50 > 50000 h, colour rendering index CRI > 80, reflector with homogeneous light distribution pattern, lens optics made of PMMA, luminaire insert sheet steel, powder-coated, silver