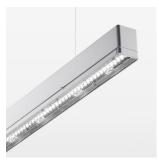

## beledi XS

Article number: 70610517

## **LUMINAIRE**

Weight 3.2 kg
Protection rating . class IP 40 . I
Luminaire colour silver