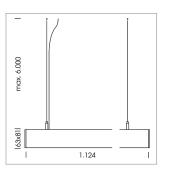

## **LUMINAIRE**

Weight 3.2 kg
Protection rating . class IP 40 . I
Luminaire colour black

## **OPTIONEEL**

Mounting Accessories

Light band with LED, rated life of the LED L80/B50 > 50000 h, colour rendering index CRI > 80, reflector with homogeneous light distribution pattern, lens optics made of PMMA, luminaire insert sheet steel, powder-coated, black