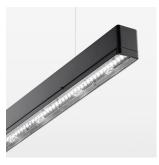

## beledi XS

Article number: 70610703

## **LUMINAIRE**

Weight 3.2 kg
Protection rating . class IP 40 . I
Luminaire colour black

## **OPTIONEEL**

Mounting Accessories

Light band with LED, rated life of the LED L80/B50 > 50000 h, colour rendering index CRI > 80, reflector with homogeneous light distribution pattern, lens optics made of PMMA, luminaire insert sheet steel, powder-coated, black