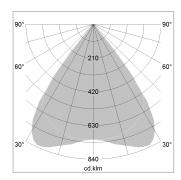

## LIGHT TECHNOLOGY

LED SMD linear
Light colour 830
Luminous flux 4000 lm
System power 27 W
Luminaire Efficiency 148 lm/W
Reflector MediumBeam