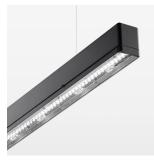

## beledi XS

Article number: 70610711

## **LUMINAIRE**

Weight 3.2 kg
Protection rating . class IP 40 . I
Luminaire colour black

## **OPTIONEEL**

Mounting Accessories

Light band with LED, rated life of the LED L80/B50 > 50000 h, colour rendering index CRI > 80, reflector with homogeneous light distribution pattern, lens optics made of PMMA, luminaire insert sheet steel, powder-coated, black