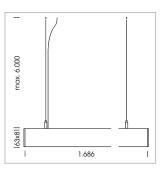

## beledi XS

Article number: 70610711

## **LUMINAIRE**

Weight 3.2 kg
Protection rating . class IP 40 . I
Luminaire colour black