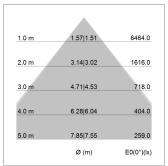

## LIGHT TECHNOLOGY

LED SMD linear
Light colour 830
Luminous flux 9000 lm
System power 66.5 W
Luminaire Efficiency 135 lm/W
Reflector MediumBeam