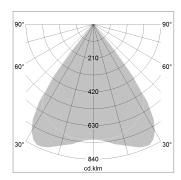

## LIGHT TECHNOLOGY

LED SMD linear
Light colour 830
Luminous flux 9000 lm
System power 66.5 W
Luminaire Efficiency 135 lm/W
Reflector MediumBeam