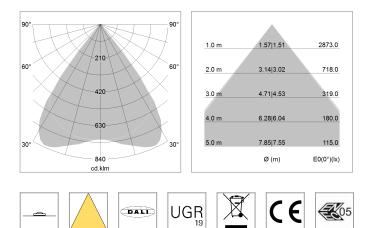

## LIGHT TECHNOLOGY

| LED                  | SMD linear |
|----------------------|------------|
| Light colour         | 830        |
| Luminous flux        | 4000 lm    |
| System power         | 27 W       |
| Luminaire Efficiency | 148 lm/W   |
| Reflector            | MediumBeam |