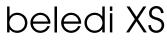

## LUMINAIRE

Weight Protection rating . class Luminaire colour 3.2 kg IP 40 . I black

## **OPTIONEEL**

Mounting Accessories

Light band with LED, rated life of the LED L80/B50 > 50000 h, colour rendering index CRI > 80, reflector with homogeneous light distribution pattern, lens optics made of PMMA, luminaire insert sheet steel, powder-coated, black

driver unit: 220-240 V~ / 50-60 Hz, max. 24 luminaires per circuit (B16A fuse)

Note: All data are typical values. System features may change with product improvements due to technical advances. Errors excepted.