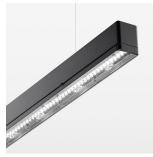

## beledi XS

Article number: 70610716

## **OPTIONEEL**

Mounting Accessories

Light band with LED, rated life of the LED L80/B50 > 50000 h, colour rendering index CRI > 80, reflector with homogeneous light distribution pattern, lens optics made of PMMA, luminaire insert sheet steel, powdercoated, black