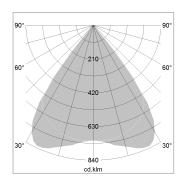

## LIGHT TECHNOLOGY

LED SMD linear
Light colour 830
Luminous flux 6000 lm
System power 44.5 W
Luminaire Efficiency 135 lm/W
Reflector MediumBeam