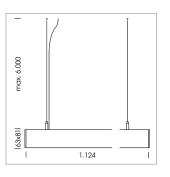

## beledi XS

Article number: 70610716

## **LUMINAIRE**

Weight 3.2 kg
Protection rating . class IP 40 . I
Luminaire colour black