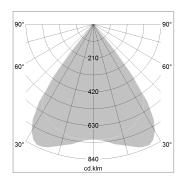

## LIGHT TECHNOLOGY

SMD linear LED Light colour 840 4000 lm Luminous flux 25.5 W System power Luminaire Efficiency 157 lm/W Reflector MediumBeam