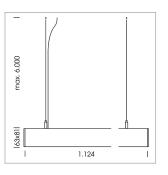

## beledi XS

Article number: 70610802

## **LUMINAIRE**

Weight 3.2 kg IP 40 . I Protection rating . class  $% \left( 1\right) =\left( 1\right) \left( 1\right)$ black Luminaire colour