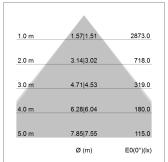

## LIGHT TECHNOLOGY

SMD linear LED Light colour 840 4000 lm Luminous flux 25.5 W System power Luminaire Efficiency 157 lm/W Reflector MediumBeam