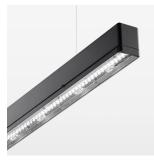

## **LUMINAIRE**

Weight 3.2 kg IP 40 . I Protection rating . class  $% \left( 1\right) =\left( 1\right) \left( 1\right)$ black Luminaire colour

## **OPTIONAL**

Mounting Accessories

Light band with LED, rated life of the LED L80/B50 > 50000 h, colour rendering index CRI > 80, reflector with homogeneous light distribution pattern, lens optics made of PMMA, luminaire insert sheet steel, powdercoated, black