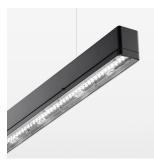

## beledi XS

Article number: 70610814

## **LUMINAIRE**

Weight 3.2 kg
Protection rating . class IP 40 . I
Luminaire colour black

## **OPTIONEEL**

Mounting Accessories

Light band with LED, rated life of the LED L80/B50 > 50000 h, colour rendering index CRI > 80, reflector with homogeneous light distribution pattern, lens optics made of PMMA, luminaire insert sheet steel, powder-coated, black