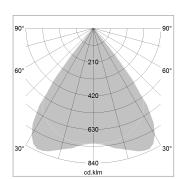

## LIGHT TECHNOLOGY

LED SMD linear
Light colour 840
Luminous flux 4000 lm
System power 25.5 W
Luminaire Efficiency 157 lm/W
Reflector MediumBeam