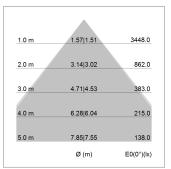

## LIGHT TECHNOLOGY

LED SMD linear
Light colour 840
Luminous flux 4800 lm
System power 30 W
Luminaire Efficiency 160 lm/W
Reflector MediumBeam