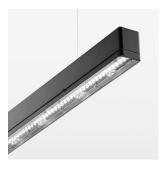

## beledi XS

Article number: 70610819

## **LUMINAIRE**

Weight 3.2 kg
Protection rating . class IP 40 . I
Luminaire colour black

## **OPTIONEEL**

Mounting Accessories

Light band with LED, rated life of the LED L80/B50 > 50000 h, colour rendering index CRI > 80, reflector with homogeneous light distribution pattern, lens optics made of PMMA, luminaire insert sheet steel, powder-coated, black