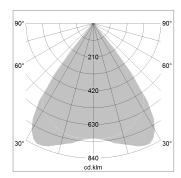

## LIGHT TECHNOLOGY

LED SMD linear
Light colour 840
Luminous flux 4800 lm
System power 30 W
Luminaire Efficiency 160 lm/W
Reflector MediumBeam