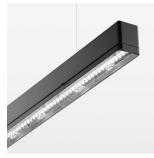

## beledi XS

Article number: 70610822

## **OPTIONAL**

Mounting Accessories

Light band with LED, rated life of the LED L80/B50 > 50000 h, colour rendering index CRI > 80, reflector with homogeneous light distribution pattern, lens optics made of PMMA, luminaire insert sheet steel, powdercoated, black