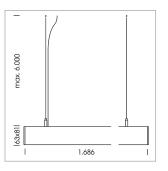

## beledi XS

Article number: 70610822

## **LUMINAIRE**

Weight 3.2 kg
Protection rating . class IP 40 . I
Luminaire colour black