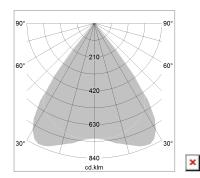

## LIGHT TECHNOLOGY

LED SMD linear
Light colour 840
Luminous flux 9000 lm
System power 63 W
Luminaire Efficiency 143 lm/W
Reflector MediumBeam