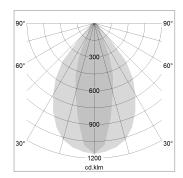

## LIGHT TECHNOLOGY

LED SMD linear
Light colour 830
Luminous flux 4000 lm
System power 27 W
Luminaire Efficiency 148 lm/W
Reflector NarrowBeam