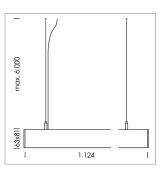

## beledi XS

Article number: 70620102

## **LUMINAIRE**

Weight 3.2 kg
Protection rating . class IP 40 . I
Luminaire colour white