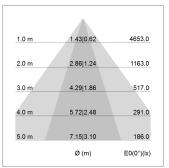

## LIGHT TECHNOLOGY

LED SMD linear
Light colour 830
Luminous flux 4000 lm
System power 27 W
Luminaire Efficiency 148 lm/W
Reflector NarrowBeam