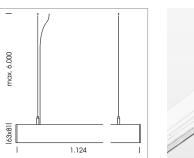

## LUMINAIRE

Weight Protection rating . class Luminaire colour 3.2 kg IP 40 . I white

## **OPTIONAL**

Mounting Accessories

Light band with LED, rated life of the LED L80/B50 > 50000 h, colour rendering index CRI > 80, reflector with homogeneous light distribution pattern, lens optics made of PMMA, luminaire insert sheet steel, powder-coated, white

driver unit: 220-240 V~ / 50-60 Hz, max. 24 luminaires per circuit (B16A fuse)

Note: All data are typical values. System features may change with product improvements due to technical advances. Errors excepted.