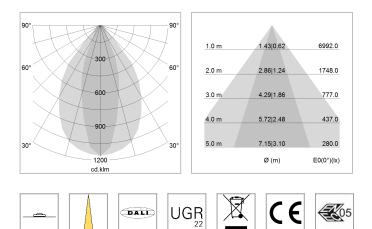

## LIGHT TECHNOLOGY

| SMD linear |
|------------|
| 830        |
| 6000 lm    |
| 44.5 W     |
| 135 lm/W   |
| NarrowBeam |
|            |