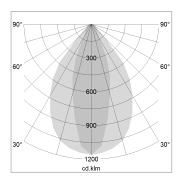

## LIGHT TECHNOLOGY

LED SMD linear
Light colour 830
Luminous flux 9000 lm
System power 66.5 W
Luminaire Efficiency 135 lm/W
Reflector NarrowBeam