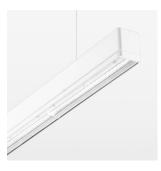

## beledi XS

Article number: 70620111

## **LUMINAIRE**

Weight 3.2 kg
Protection rating . class IP 40 . I
Luminaire colour white

## **OPTIONAL**

Mounting Accessories

Light band with LED, rated life of the LED L80/B50 > 50000 h, colour rendering index CRI > 80, reflector with homogeneous light distribution pattern, lens optics made of PMMA, luminaire insert sheet steel, powder-coated, white