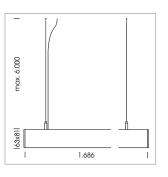

## beledi XS

Article number: 70620111

## **LUMINAIRE**

Weight 3.2 kg
Protection rating . class IP 40 . I
Luminaire colour white