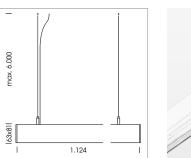

## LUMINAIRE

Weight Protection rating . class Luminaire colour 3.2 kg IP 40 . I white

## **OPTIONEEL**

Mounting Accessories

Light band with LED, rated life of the LED L80/B50 > 50000 h, colour rendering index CRI > 80, reflector with homogeneous light distribution pattern, lens optics made of PMMA, luminaire insert sheet steel, powder-coated, white

driver unit: 220-240 V~ / 50-60 Hz, max. 24 luminaires per circuit (B16A fuse)

Note: All data are typical values. System features may change with product improvements due to technical advances. Errors excepted.