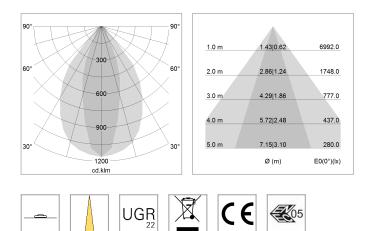

## LIGHT TECHNOLOGY

| SMD linear |
|------------|
| 830        |
| 6000 lm    |
| 44.5 W     |
| 135 lm/W   |
| NarrowBeam |
|            |

## **OPTIONEEL**

Mounting Accessories

Light band with LED, rated life of the LED L80/B50 > 50000 h, colour rendering index CRI > 80, reflector with homogeneous light distribution pattern, lens optics made of PMMA, luminaire insert sheet steel, powder-coated, white