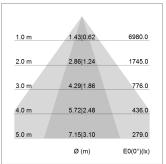

## LIGHT TECHNOLOGY

LED SMD linear
Light colour 830
Luminous flux 6000 lm
System power 40.5 W
Luminaire Efficiency 148 lm/W
Reflector NarrowBeam