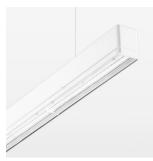

## beledi XS

Article number: 70620120

## **OPTIONEEL**

Mounting Accessories

Light band with LED, rated life of the LED L80/B50 > 50000 h, colour rendering index CRI > 80, reflector with homogeneous light distribution pattern, lens optics made of PMMA, luminaire insert sheet steel, powder-coated, white