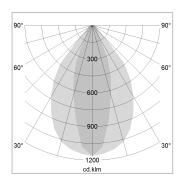

## LIGHT TECHNOLOGY

LED SMD linear
Light colour 830
Luminous flux 6000 lm
System power 40.5 W
Luminaire Efficiency 148 lm/W
Reflector NarrowBeam