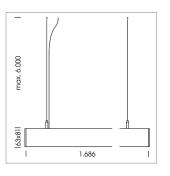

## LUMINAIRE

Weight 3.2 kg
Protection rating . class IP 40 . I
Luminaire colour white