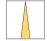

## LIGHT TECHNOLOGY

LED SMD linear
Light colour 830
Luminous flux 9000 lm
System power 66.5 W
Luminaire Efficiency 143 lm/W
Reflector NarrowBeam

## **OPTIONEEL**

Mounting Accessories

Light band with LED, rated life of the LED L80/B50 > 50000 h, colour rendering index CRI > 80, reflector with homogeneous light distribution pattern, lens optics made of PMMA, luminaire insert sheet steel, powder-coated, white