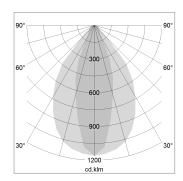

## LIGHT TECHNOLOGY

LED SMD linear
Light colour 830
Luminous flux 9000 lm
System power 66.5 W
Luminaire Efficiency 143 lm/W
Reflector NarrowBeam