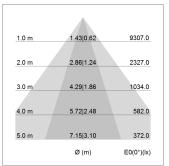

## LIGHT TECHNOLOGY

LED SMD linear
Light colour 830
Luminous flux 9000 lm
System power 66.5 W
Luminaire Efficiency 143 lm/W
Reflector NarrowBeam