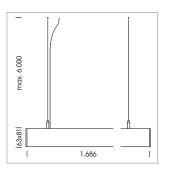

## beledi XS

Article number: 70620123

## LUMINAIRE

Weight 3.2 kg
Protection rating . class IP 40 . I
Luminaire colour white