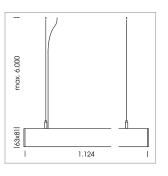

## beledi XS

Article number: 70620201

## **LUMINAIRE**

Weight 3.2 kg
Protection rating . class IP 40 . I
Luminaire colour white