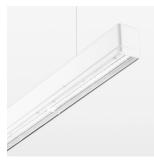

## beledi XS

Article number: 70620201

## **LUMINAIRE**

Weight 3.2 kg
Protection rating . class IP 40 . I
Luminaire colour white

## **OPTIONEEL**

Mounting Accessories

Light band with LED, rated life of the LED L80/B50 > 50000 h, colour rendering index CRI > 80, reflector with homogeneous light distribution pattern, lens optics made of PMMA, luminaire insert sheet steel, powder-coated, white