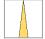

## LIGHT TECHNOLOGY

LED SMD linear
Light colour 840
Luminous flux 3200 lm
System power 20 W
Luminaire Efficiency 160 lm/W
Reflector NarrowBeam

## **OPTIONEEL**

Mounting Accessories

Light band with LED, rated life of the LED L80/B50 > 50000 h, colour rendering index CRI > 80, reflector with homogeneous light distribution pattern, lens optics made of PMMA, luminaire insert sheet steel, powder-coated, white