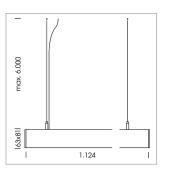

## beledi XS

Article number: 70620205

## **LUMINAIRE**

Weight 3.2 kg
Protection rating . class IP 40 . I
Luminaire colour white