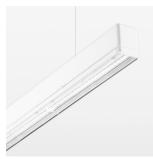

## beledi XS

Article number: 70620205

## **LUMINAIRE**

Weight 3.2 kg
Protection rating . class IP 40 . I
Luminaire colour white

## **OPTIONEEL**

Mounting Accessories

Light band with LED, rated life of the LED L80/B50 > 50000 h, colour rendering index CRI > 80, reflector with homogeneous light distribution pattern, lens optics made of PMMA, luminaire insert sheet steel, powder-coated, white