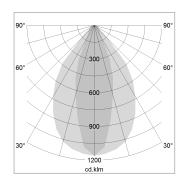

## LIGHT TECHNOLOGY

LED SMD linear
Light colour 840
Luminous flux 6000 lm
System power 42 W
Luminaire Efficiency 143 lm/W
Reflector NarrowBeam