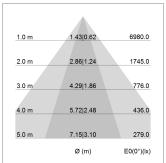

## LIGHT TECHNOLOGY

LED SMD linear
Light colour 840
Luminous flux 6000 lm
System power 42 W
Luminaire Efficiency 143 lm/W
Reflector NarrowBeam