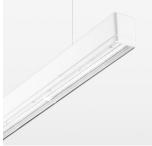

## **OPTIONEEL**

Mounting Accessories

Light band with LED, rated life of the LED L80/B50 > 50000 h, colour rendering index CRI > 80, reflector with homogeneous light distribution pattern, lens optics made of PMMA, luminaire insert sheet steel, powder-coated, white