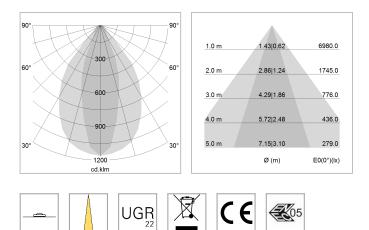

## LIGHT TECHNOLOGY

| LED                  | SMD linear |
|----------------------|------------|
| Light colour         | 840        |
| Luminous flux        | 6000 lm    |
| System power         | 42 W       |
| Luminaire Efficiency | 143 lm/W   |
| Reflector            | NarrowBeam |