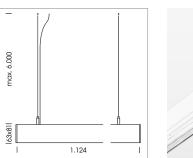

## LUMINAIRE

Weight Protection rating . class Luminaire colour 3.2 kg IP 40 . I white

## **OPTIONEEL**

Mounting Accessories

Light band with LED, rated life of the LED L80/B50 > 50000 h, colour rendering index CRI > 80, reflector with homogeneous light distribution pattern, lens optics made of PMMA, luminaire insert sheet steel, powder-coated, white