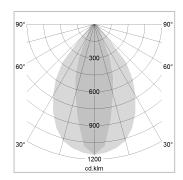

## LIGHT TECHNOLOGY

LED SMD linear
Light colour 840
Luminous flux 4800 lm
System power 30 W
Luminaire Efficiency 160 lm/W
Reflector NarrowBeam