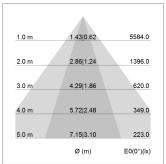

## LIGHT TECHNOLOGY

LED SMD linear
Light colour 840
Luminous flux 4800 lm
System power 30 W
Luminaire Efficiency 160 lm/W
Reflector NarrowBeam