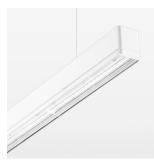

## beledi XS

Article number: 70620221

## **OPTIONEEL**

Mounting Accessories

Light band with LED, rated life of the LED L80/B50 > 50000 h, colour rendering index CRI > 80, reflector with homogeneous light distribution pattern, lens optics made of PMMA, luminaire insert sheet steel, powder-coated, white