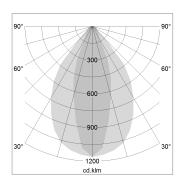

## LIGHT TECHNOLOGY

LED SMD linear
Light colour 840
Luminous flux 6000 lm
System power 38.5 W
Luminaire Efficiency 156 lm/W
Reflector NarrowBeam