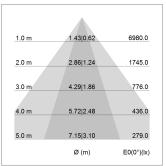

## LIGHT TECHNOLOGY

LED SMD linear
Light colour 840
Luminous flux 6000 lm
System power 38.5 W
Luminaire Efficiency 156 lm/W
Reflector NarrowBeam