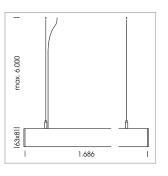

## beledi XS

Article number: 70620221

## **LUMINAIRE**

Weight 3.2 kg
Protection rating . class IP 40 . I
Luminaire colour white