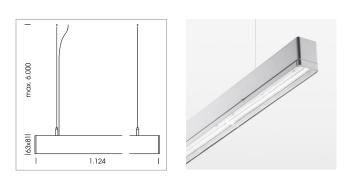

## LIGHT TECHNOLOGY

| LED                  | SMD linear |
|----------------------|------------|
| Light colour         | 830        |
| Luminous flux        | 4000 lm    |
| System power         | 27 W       |
| Luminaire Efficiency | 148 lm/W   |
| Reflector            | NarrowBeam |
|                      |            |

## **OPTIONEEL**

Mounting Accessories

Light band with LED, rated life of the LED L80/B50 > 50000 h, colour rendering index CRI > 80, reflector with homogeneous light distribution pattern, lens optics made of PMMA, luminaire insert sheet steel, powder-coated, silver