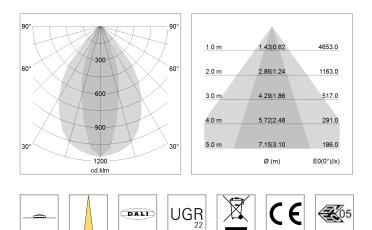

## LIGHT TECHNOLOGY

| LED                  | SMD linear |
|----------------------|------------|
| Light colour         | 830        |
| Luminous flux        | 4000 lm    |
| System power         | 27 W       |
| Luminaire Efficiency | 148 lm/W   |
| Reflector            | NarrowBeam |
|                      |            |

## **OPTIONEEL**

Mounting Accessories

Light band with LED, rated life of the LED L80/B50 > 50000 h, colour rendering index CRI > 80, reflector with homogeneous light distribution pattern, lens optics made of PMMA, luminaire insert sheet steel, powder-coated, silver

driver unit: 220-240 V~ / 50-60 Hz, max. 24 luminaires per circuit (B16A fuse)

Note: All data are typical values. System features may change with product improvements due to technical advances. Errors excepted.