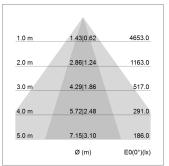

## LIGHT TECHNOLOGY

LED SMD linear
Light colour 830
Luminous flux 4000 lm
System power 27 W
Luminaire Efficiency 148 lm/W
Reflector NarrowBeam