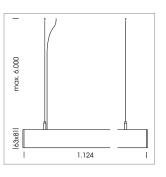

## beledi XS

Article number: 70620403

## LUMINAIRE

Weight 3.2 kg
Protection rating . class IP 40 . I
Luminaire colour silver