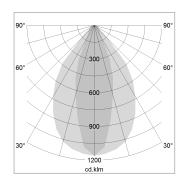

## LIGHT TECHNOLOGY

LED SMD linear
Light colour 830
Luminous flux 4000 lm
System power 27 W
Luminaire Efficiency 148 lm/W
Reflector NarrowBeam