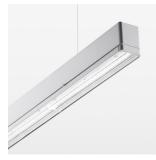

## LUMINAIRE

Weight 3.2 kg
Protection rating . class IP 40 . I
Luminaire colour silver

## **OPTIONEEL**

Mounting Accessories

Light band with LED, rated life of the LED L80/B50 > 50000 h, colour rendering index CRI > 80, reflector with homogeneous light distribution pattern, lens optics made of PMMA, luminaire insert sheet steel, powder-coated, silver