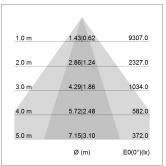

## LIGHT TECHNOLOGY

LED SMD linear
Light colour 830
Luminous flux 9000 lm
System power 66.5 W
Luminaire Efficiency 135 lm/W
Reflector NarrowBeam