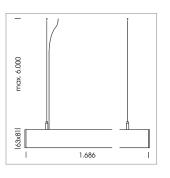

## beledi XS

Article number: 70620411

## **LUMINAIRE**

Weight 3.2 kg
Protection rating . class IP 40 . I
Luminaire colour silver