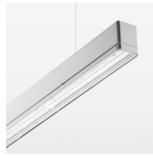

## beledi XS

Article number: 70620411

## **OPTIONEEL**

Mounting Accessories

Light band with LED, rated life of the LED L80/B50 > 50000 h, colour rendering index CRI > 80, reflector with homogeneous light distribution pattern, lens optics made of PMMA, luminaire insert sheet steel, powdercoated, silver