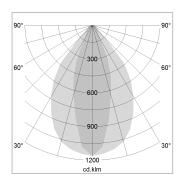

## LIGHT TECHNOLOGY

LED SMD linear
Light colour 830
Luminous flux 9000 lm
System power 66.5 W
Luminaire Efficiency 135 lm/W
Reflector NarrowBeam