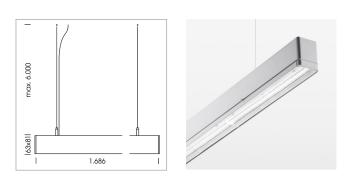

## LIGHT TECHNOLOGY

| SMD linear |
|------------|
| 830        |
| 9000 lm    |
| 66.5 W     |
| 135 lm/W   |
| NarrowBeam |
|            |