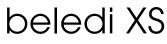

Article number: 70620423

## LIGHT TECHNOLOGY

| SMD linear |
|------------|
| 830        |
| 9000 lm    |
| 66.5 W     |
| 135 lm/W   |
| NarrowBeam |
|            |

## LUMINAIRE

Weight Protection rating . class Luminaire colour 3.2 kg IP 40 . I silver

## **OPTIONEEL**

Mounting Accessories

Light band with LED, rated life of the LED L80/B50 > 50000 h, colour rendering index CRI > 80, reflector with homogeneous light distribution pattern, lens optics made of PMMA, luminaire insert sheet steel, powder-coated, silver

driver unit: 220-240 V~ / 50-60 Hz, max. 24 luminaires per circuit (B16A fuse)

Note: All data are typical values. System features may change with product improvements due to technical advances. Errors excepted.