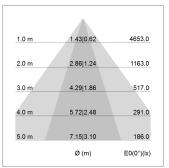

## LIGHT TECHNOLOGY

LED SMD linear
Light colour 840
Luminous flux 4000 lm
System power 25.5 W
Luminaire Efficiency 157 lm/W
Reflector NarrowBeam