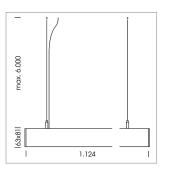

## LUMINAIRE

Weight 3.2 kg
Protection rating . class IP 40 . I
Luminaire colour silver