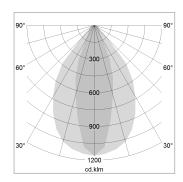

## LIGHT TECHNOLOGY

LED SMD linear
Light colour 840
Luminous flux 4000 lm
System power 25.5 W
Luminaire Efficiency 157 lm/W
Reflector NarrowBeam