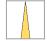

## LIGHT TECHNOLOGY

LED SMD linear
Light colour 840
Luminous flux 4000 lm
System power 25.5 W
Luminaire Efficiency 157 lm/W
Reflector NarrowBeam