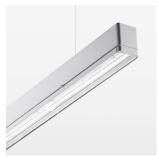

## beledi XS

Article number: 70620507

## LUMINAIRE

Weight 3.2 kg Protection rating . class IP 40 . I Luminaire colour silver

## **OPTIONEEL**

Mounting Accessories

Light band with LED, rated life of the LED L80/B50 > 50000 h, colour rendering index CRI > 80, reflector with homogeneous light distribution pattern, lens optics made of PMMA, luminaire insert sheet steel, powder-coated, silver