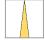

## LIGHT TECHNOLOGY

LED SMD linear
Light colour 840
Luminous flux 4800 lm
System power 30 W
Luminaire Efficiency 160 lm/W
Reflector NarrowBeam

## LUMINAIRE

Weight 3.2 kg Protection rating . class IP 40 . I Luminaire colour silver