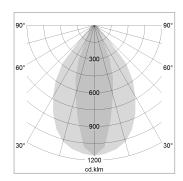

## LIGHT TECHNOLOGY

LED SMD linear
Light colour 840
Luminous flux 6000 lm
System power 38.5 W
Luminaire Efficiency 156 lm/W
Reflector NarrowBeam