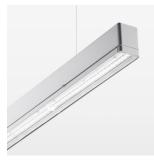

## beledi XS

Article number: 70620509

## **LUMINAIRE**

Weight 3.2 kg
Protection rating . class IP 40 . I
Luminaire colour silver

## **OPTIONEEL**

Mounting Accessories

Light band with LED, rated life of the LED L80/B50 > 50000 h, colour rendering index CRI > 80, reflector with homogeneous light distribution pattern, lens optics made of PMMA, luminaire insert sheet steel, powder-coated, silver