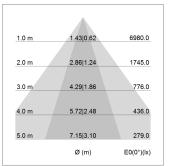

## LIGHT TECHNOLOGY

LED SMD linear
Light colour 840
Luminous flux 6000 lm
System power 38.5 W
Luminaire Efficiency 156 lm/W
Reflector NarrowBeam