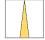

## LIGHT TECHNOLOGY

LED SMD linear
Light colour 840
Luminous flux 6000 lm
System power 38.5 W
Luminaire Efficiency 156 lm/W
Reflector NarrowBeam

## **LUMINAIRE**

Weight 3.2 kg
Protection rating . class IP 40 . I
Luminaire colour silver