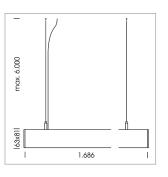

## beledi XS

Article number: 70620509

## **LUMINAIRE**

Weight 3.2 kg
Protection rating . class IP 40 . I
Luminaire colour silver