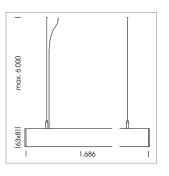

## **LUMINAIRE**

Weight 3.2 kg
Protection rating . class IP 40 . I
Luminaire colour silver