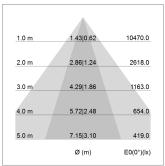

## LIGHT TECHNOLOGY

LED SMD linear
Light colour 840
Luminous flux 9000 lm
System power 63 W
Luminaire Efficiency 143 lm/W
Reflector NarrowBeam