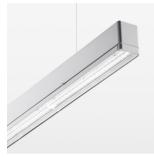

## beledi XS

Article number: 70620511

## **LUMINAIRE**

Weight 3.2 kg
Protection rating . class IP 40 . I
Luminaire colour silver

## **OPTIONEEL**

Mounting Accessories

Light band with LED, rated life of the LED L80/B50 > 50000 h, colour rendering index CRI > 80, reflector with homogeneous light distribution pattern, lens optics made of PMMA, luminaire insert sheet steel, powder-coated, silver