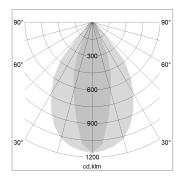

## LIGHT TECHNOLOGY

LED SMD linear
Light colour 840
Luminous flux 9000 lm
System power 63 W
Luminaire Efficiency 143 lm/W
Reflector NarrowBeam