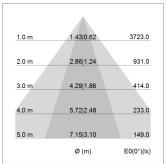

## LIGHT TECHNOLOGY

LED SMD linear
Light colour 840
Luminous flux 3200 lm
System power 20 W
Luminaire Efficiency 160 lm/W
Reflector NarrowBeam