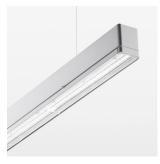

## **LUMINAIRE**

Weight 3.2 kg
Protection rating . class IP 40 . I
Luminaire colour silver

## **OPTIONEEL**

Mounting Accessories

Light band with LED, rated life of the LED L80/B50 > 50000 h, colour rendering index CRI > 80, reflector with homogeneous light distribution pattern, lens optics made of PMMA, luminaire insert sheet steel, powder-coated, silver