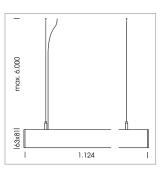

## **LUMINAIRE**

Weight 3.2 kg
Protection rating . class IP 40 . I
Luminaire colour silver

## **OPTIONEEL**

Mounting Accessories

Light band with LED, rated life of the LED L80/B50 > 50000 h, colour rendering index CRI > 80, reflector with homogeneous light distribution pattern, lens optics made of PMMA, luminaire insert sheet steel, powder-coated, silver