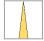

## LIGHT TECHNOLOGY

LED SMD linear
Light colour 830
Luminous flux 6000 lm
System power 44.5 W
Luminaire Efficiency 135 lm/W
Reflector NarrowBeam

## **OPTIONEEL**

Mounting Accessories

Light band with LED, rated life of the LED L80/B50 > 50000 h, colour rendering index CRI > 80, reflector with homogeneous light distribution pattern, lens optics made of PMMA, luminaire insert sheet steel, powder-coated, black