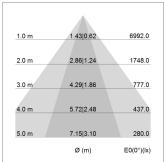

## LIGHT TECHNOLOGY

LED SMD linear
Light colour 830
Luminous flux 6000 lm
System power 44.5 W
Luminaire Efficiency 135 lm/W
Reflector NarrowBeam