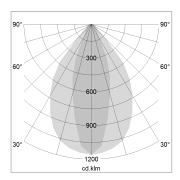

## LIGHT TECHNOLOGY

LED SMD linear
Light colour 830
Luminous flux 6000 lm
System power 44.5 W
Luminaire Efficiency 135 lm/W
Reflector NarrowBeam