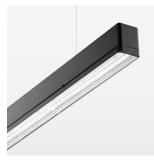

## beledi XS

Article number: 70620705

## **LUMINAIRE**

Weight 3.2 kg
Protection rating . class IP 40 . I
Luminaire colour black

## **OPTIONEEL**

Mounting Accessories

Light band with LED, rated life of the LED L80/B50 > 50000 h, colour rendering index CRI > 80, reflector with homogeneous light distribution pattern, lens optics made of PMMA, luminaire insert sheet steel, powder-coated, black