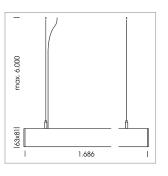

## beledi XS

Article number: 70620708

## LUMINAIRE

Weight 3.2 kg
Protection rating . class IP 40 . I
Luminaire colour black