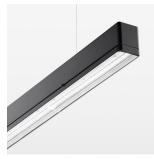

## beledi XS

Article number: 70620708

## LUMINAIRE

Weight 3.2 kg
Protection rating . class IP 40 . I
Luminaire colour black

## **OPTIONEEL**

Mounting Accessories

Light band with LED, rated life of the LED L80/B50 > 50000 h, colour rendering index CRI > 80, reflector with homogeneous light distribution pattern, lens optics made of PMMA, luminaire insert sheet steel, powdercoated, black