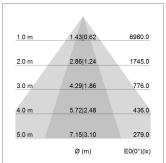

## LIGHT TECHNOLOGY

LED SMD linear
Light colour 830
Luminous flux 6000 lm
System power 40.5 W
Luminaire Efficiency 148 lm/W
Reflector NarrowBeam