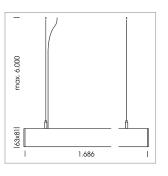

## beledi XS

Article number: 70620709

## LUMINAIRE

Weight 3.2 kg
Protection rating . class IP 40 . I
Luminaire colour black