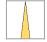

## LIGHT TECHNOLOGY

LED SMD linear
Light colour 830
Luminous flux 6000 lm
System power 40.5 W
Luminaire Efficiency 148 lm/W
Reflector NarrowBeam