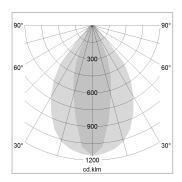

## LIGHT TECHNOLOGY

LED SMD linear
Light colour 830
Luminous flux 6000 lm
System power 40.5 W
Luminaire Efficiency 148 lm/W
Reflector NarrowBeam