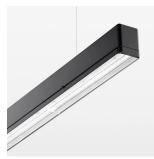

## beledi XS

Article number: 70620709

## LUMINAIRE

Weight 3.2 kg
Protection rating . class IP 40 . I
Luminaire colour black

## **OPTIONEEL**

Mounting Accessories

Light band with LED, rated life of the LED L80/B50 > 50000 h, colour rendering index CRI > 80, reflector with homogeneous light distribution pattern, lens optics made of PMMA, luminaire insert sheet steel, powder-coated, black