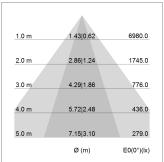

## LIGHT TECHNOLOGY

LED SMD linear
Light colour 830
Luminous flux 6000 lm
System power 40.5 W
Luminaire Efficiency 148 lm/W
Reflector NarrowBeam