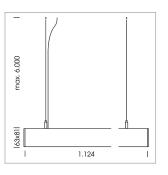

## beledi XS

Article number: 70620715

## LIGHT TECHNOLOGY

LED SMD linear
Light colour 830
Luminous flux 4000 lm
System power 27 W
Luminaire Efficiency 148 lm/W
Reflector NarrowBeam

## **LUMINAIRE**

Weight 3.2 kg
Protection rating . class IP 40 . I
Luminaire colour black

## **OPTIONEEL**

Mounting Accessories





Light band with LED, rated life of the LED L80/B50 > 50000 h, colour rendering index CRI > 80, reflector with homogeneous light distribution pattern, lens optics made of PMMA, luminaire insert sheet steel, powder-coated, black

driver unit: 220-240 V~ / 50-60 Hz, max. 24 luminaires per circuit (B16A fuse)

Note: All data are typical values. System features may change with product improvements due to technical advances. Errors excepted.