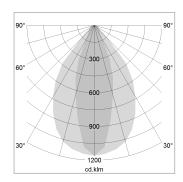

## LIGHT TECHNOLOGY

LED SMD linear
Light colour 830
Luminous flux 4000 lm
System power 27 W
Luminaire Efficiency 148 lm/W
Reflector NarrowBeam