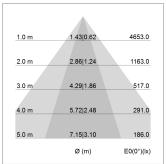

## LIGHT TECHNOLOGY

LED SMD linear
Light colour 830
Luminous flux 4000 lm
System power 27 W
Luminaire Efficiency 148 lm/W
Reflector NarrowBeam