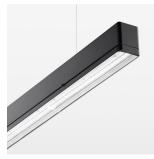

## **LUMINAIRE**

Weight 3.2 kg
Protection rating . class IP 40 . I
Luminaire colour black

## **OPTIONEEL**

Mounting Accessories

Light band with LED, rated life of the LED L80/B50 > 50000 h, colour rendering index CRI > 80, reflector with homogeneous light distribution pattern, lens optics made of PMMA, luminaire insert sheet steel, powder-coated, black