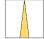

## LIGHT TECHNOLOGY

LED SMD linear
Light colour 830
Luminous flux 6000 lm
System power 44.5 W
Luminaire Efficiency 135 lm/W
Reflector NarrowBeam