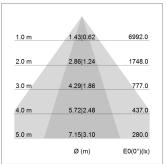

## LIGHT TECHNOLOGY

LED SMD linear
Light colour 830
Luminous flux 6000 lm
System power 44.5 W
Luminaire Efficiency 135 lm/W
Reflector NarrowBeam