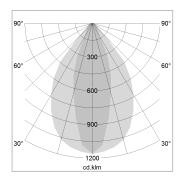

## LIGHT TECHNOLOGY

LED SMD linear
Light colour 830
Luminous flux 6000 lm
System power 44.5 W
Luminaire Efficiency 135 lm/W
Reflector NarrowBeam