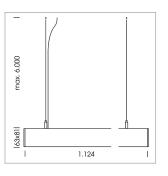

## beledi XS

Article number: 70620716

## LUMINAIRE

Weight 3.2 kg
Protection rating . class IP 40 . I
Luminaire colour black